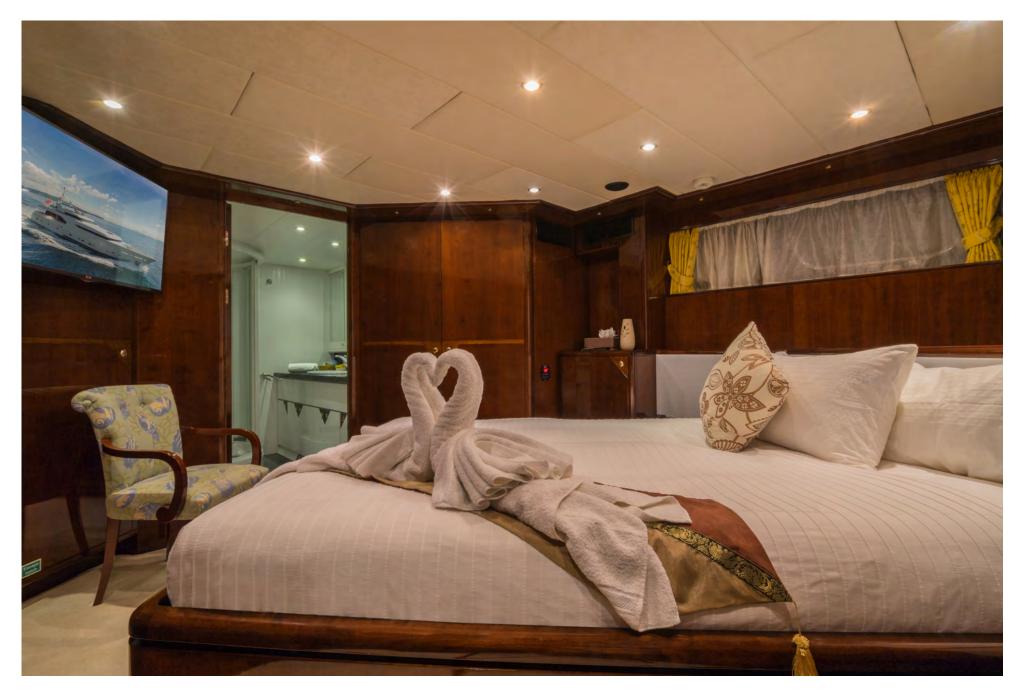

#### MAIN FEATURES

- Luxurious, completely refitted Moonen yacht
- Master on main deck, with overhead skylight and bathroom with gold-plated fixtures
- Flybridge with daybeds, dining and BBQ
- Sauna with separate shower
- Many water toys, including FX Jetski, Sea Jet, pool, and towable toys
- Rendez-vous scuba diving
- Stable yacht with Vosper Naiad Fin stabilisers
- Excellent Captain with extensive knowledge of the region

## XANADU of LONDON

34M (112FT) | MOONEN 1997 | 2021 | COMPLETE REFIT over 2 years finalised in 2021

Cabin Configuration Draft Beam Guests Cruising Speed

4 Double Cabins. All with private shower and bathroom 2.16M (7FT) 7.6M (25FT) 8 10 Knots (approx) WATCH THE VDO HERE Or go to https://vimeo.com/348142694