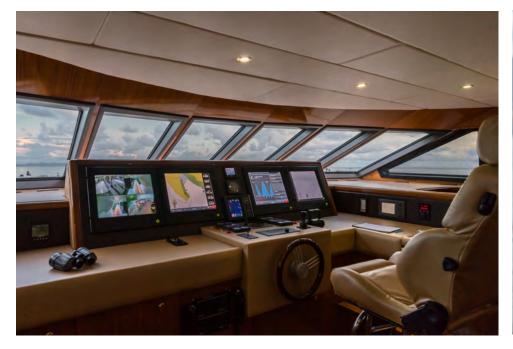

## XANADU of LONDON

34M (112FT) | MOONEN 1997 | 2021 | COMPLETE REFIT over 2 years finalised in 2021

Cabin Configuration Draft Beam Guests Cruising Speed

4 Double Cabins. All with private shower and bathroom 2.16M (7FT) 7.6M (25FT) 8 10 Knots (approx) WATCH THE VDO HERE Or go to https://vimeo.com/348142694