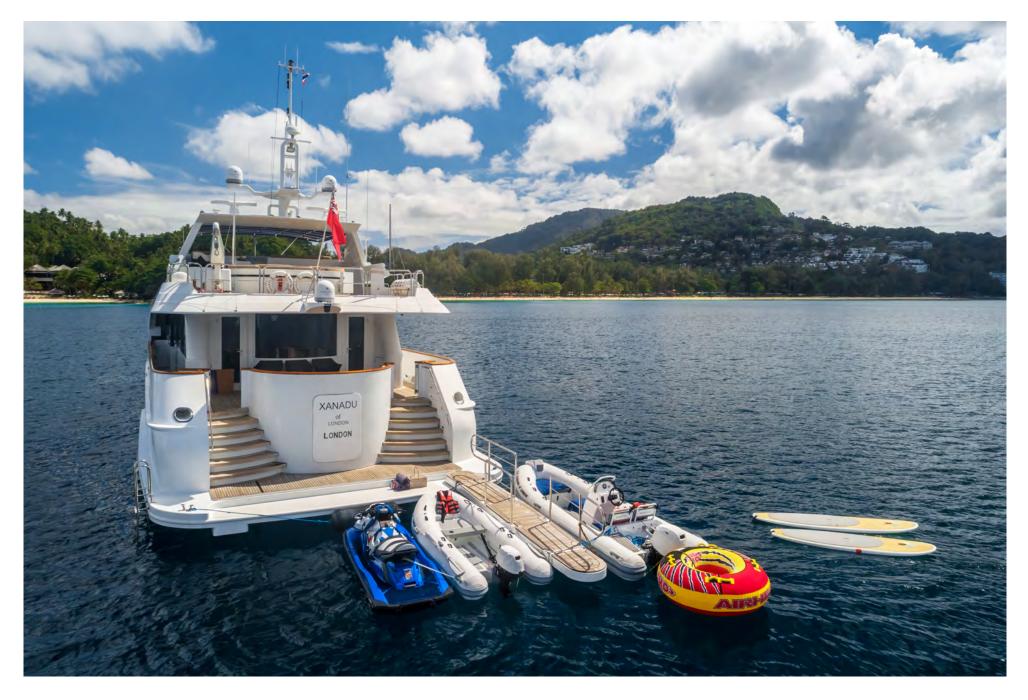

#### MAIN FEATURES

- Luxurious, completely refitted Moonen yacht
- Master on main deck, with overhead skylight and bathroom with gold-plated fixtures
- Flybridge with daybeds, dining and BBQ
- Sauna with separate shower
- Many water toys, including FX Jetski, Sea Jet, pool, and towable toys
- Rendez-vous scuba diving
- Stable yacht with Vosper Naiad Fin stabilisers
- Excellent Captain with extensive knowledge of the region

## XANADU of LONDON

34M (112FT) | MOONEN 1997 | 2021 | COMPLETE REFIT over 2 years finalised in 2021

Cabin Configuration Draft Beam Guests Cruising Speed

4 Double Cabins. All with private shower and bathroom 2.16M (7FT) 7.6M (25FT) 8 10 Knots (approx) WATCH THE VDO HERE Or go to https://vimeo.com/348142694