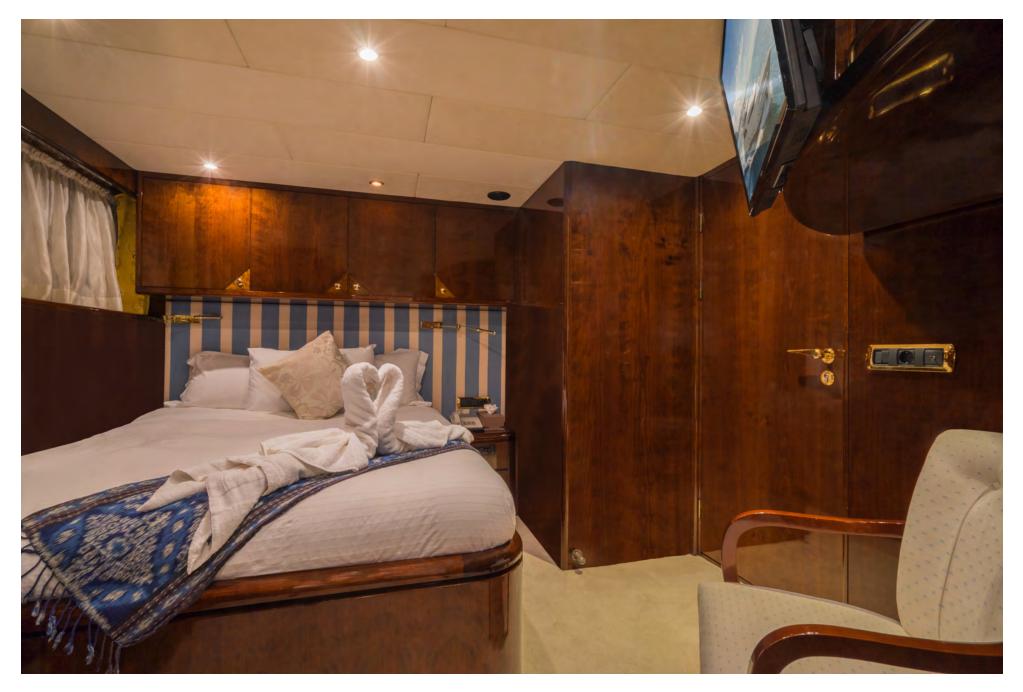

## XANADU of LONDON

34M (112FT) | MOONEN 1997 | 2021 | COMPLETE REFIT over 2 years finalised in 2021

Cabin Configuration Draft Beam Guests Cruising Speed

4 Double Cabins. All with private shower and bathroom 2.16M (7FT) 7.6M (25FT) 8 10 Knots (approx) WATCH THE VDO HERE Or go to https://vimeo.com/348142694