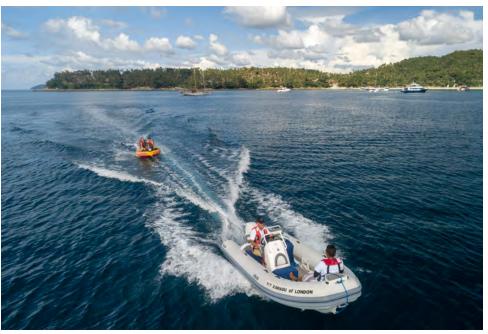

#### MAIN FEATURES

- Luxurious, completely refitted Moonen yacht
- Master on main deck, with overhead skylight and bathroom with gold-plated fixtures
- Flybridge with daybeds, dining and BBQ
- Sauna with separate shower
- Many water toys, including FX Jetski, Sea Jet, pool, and towable toys
- Rendez-vous scuba diving
- Stable yacht with Vosper Naiad Fin stabilisers
- Excellent Captain with extensive knowledge of the region