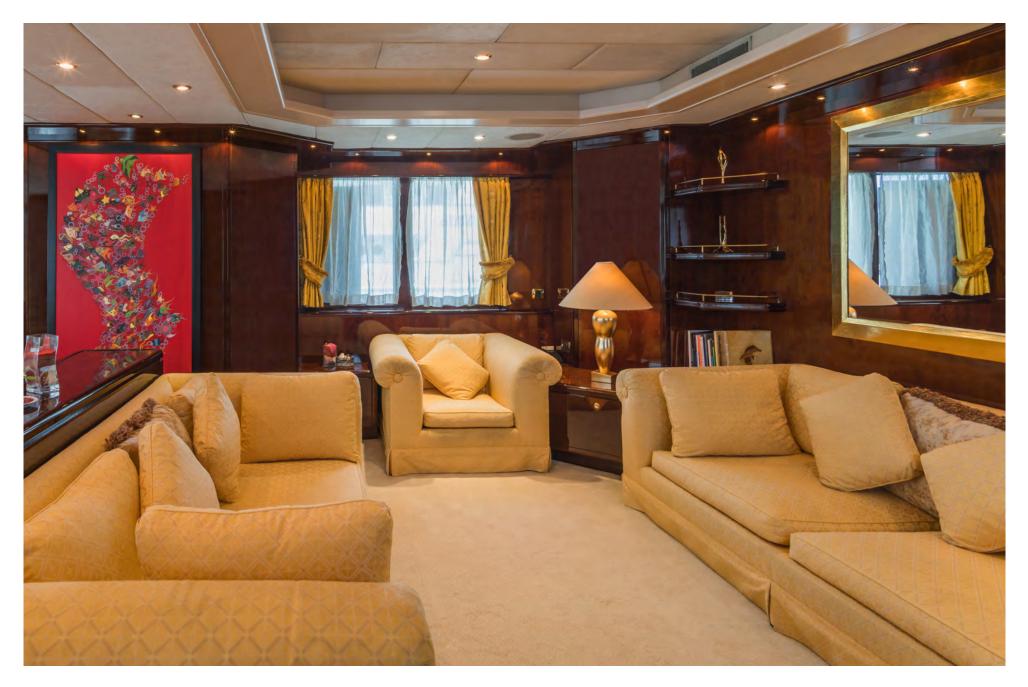

#### MAIN FEATURES

- Luxurious, completely refitted Moonen yacht
- Master on main deck, with overhead skylight and bathroom with gold-plated fixtures
- Flybridge with daybeds, dining and BBQ
- Sauna with separate shower
- Many water toys, including FX Jetski, Sea Jet, pool, and towable toys
- Rendez-vous scuba diving
- Stable yacht with Vosper Naiad Fin stabilisers
- Excellent Captain with extensive knowledge of the region

## XANADU of LONDON

34M (112FT) | MOONEN 1997 | 2021 | COMPLETE REFIT over 2 years finalised in 2021

Cabin Configuration Draft Beam Guests Cruising Speed

4 Double Cabins. All with private shower and bathroom 2.16M (7FT) 7.6M (25FT) 8 10 Knots (approx) WATCH THE VDO HERE Or go to https://vimeo.com/348142694