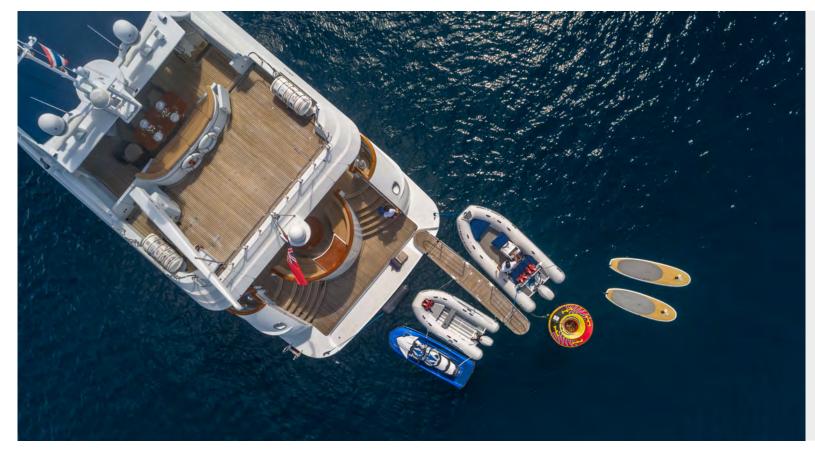

#### MAIN FEATURES

- Luxurious, completely refitted Moonen yacht
- Master on main deck, with overhead skylight and bathroom with gold-plated fixtures
- Flybridge with daybeds, dining and BBQ
- Sauna with separate shower
- Many water toys, including FX Jetski, Sea Jet, pool, and towable toys
- Rendez-vous scuba diving
- Stable yacht with Vosper Naiad Fin stabilisers
- Excellent Captain with extensive knowledge of the region