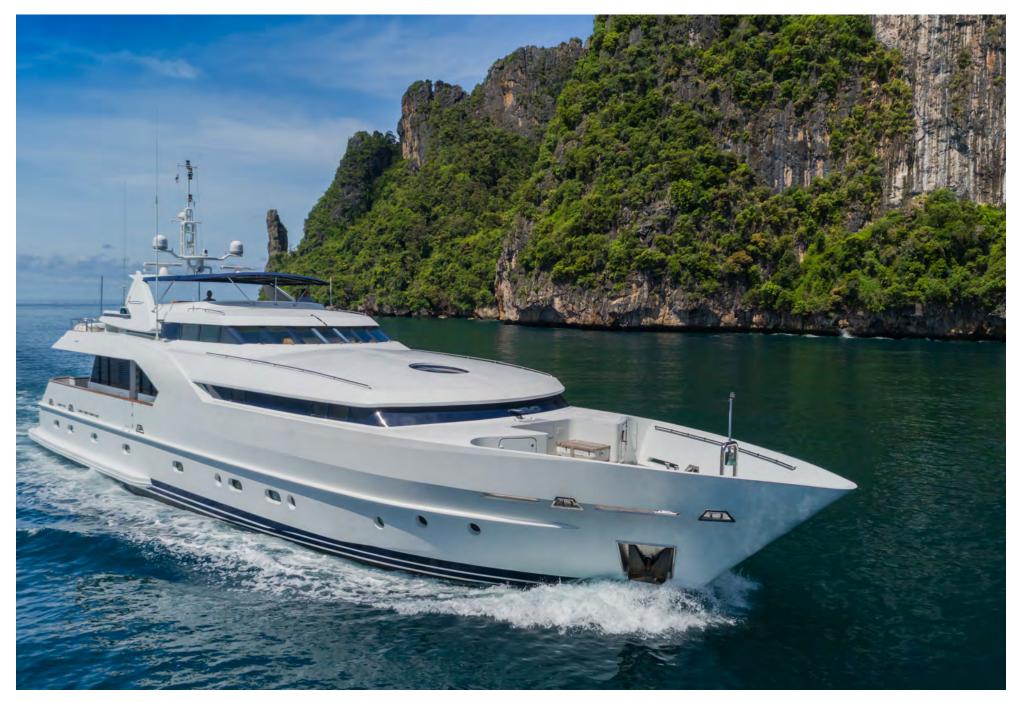

## XANADU of LONDON

34M (112FT) | MOONEN 1997 | 2021 | COMPLETE REFIT over 2 years finalised in 2021

Cabin Configuration Draft Beam Guests Cruising Speed

4 Double Cabins. All with private shower and bathroom 2.16M (7FT) 7.6M (25FT) 8 10 Knots (approx) WATCH THE VDO HERE Or go to https://vimeo.com/348142694