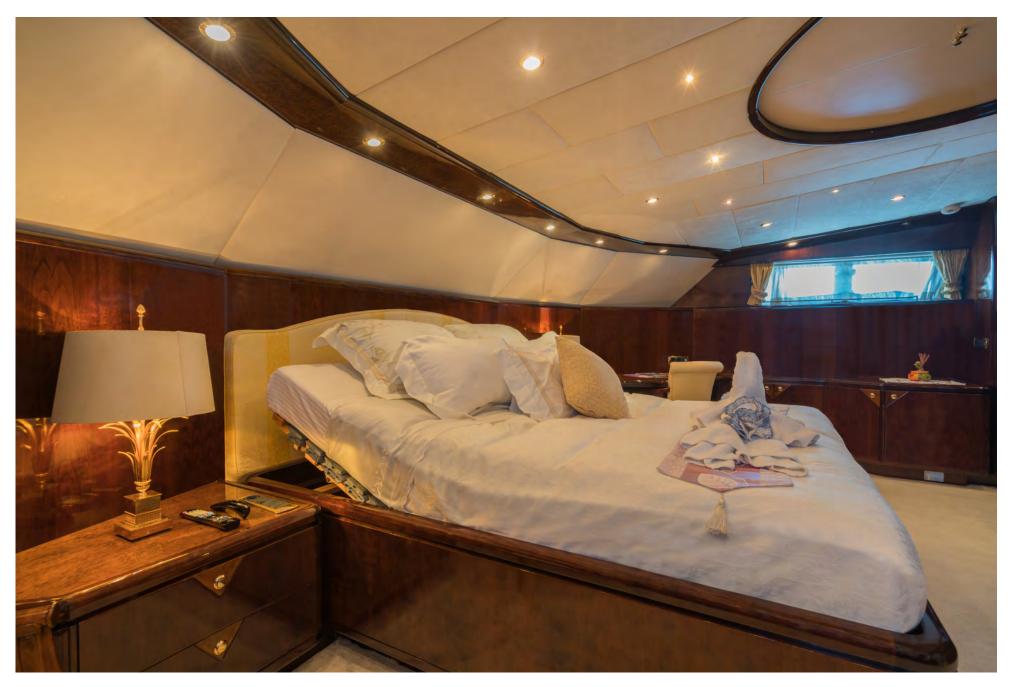

## XANADU of LONDON

34M (112FT) | MOONEN 1997 | 2021 | COMPLETE REFIT over 2 years finalised in 2021

Cabin Configuration Draft Beam Guests Cruising Speed

4 Double Cabins. All with private shower and bathroom 2.16M (7FT) 7.6M (25FT) 8 10 Knots (approx) WATCH THE VDO HERE Or go to https://vimeo.com/348142694