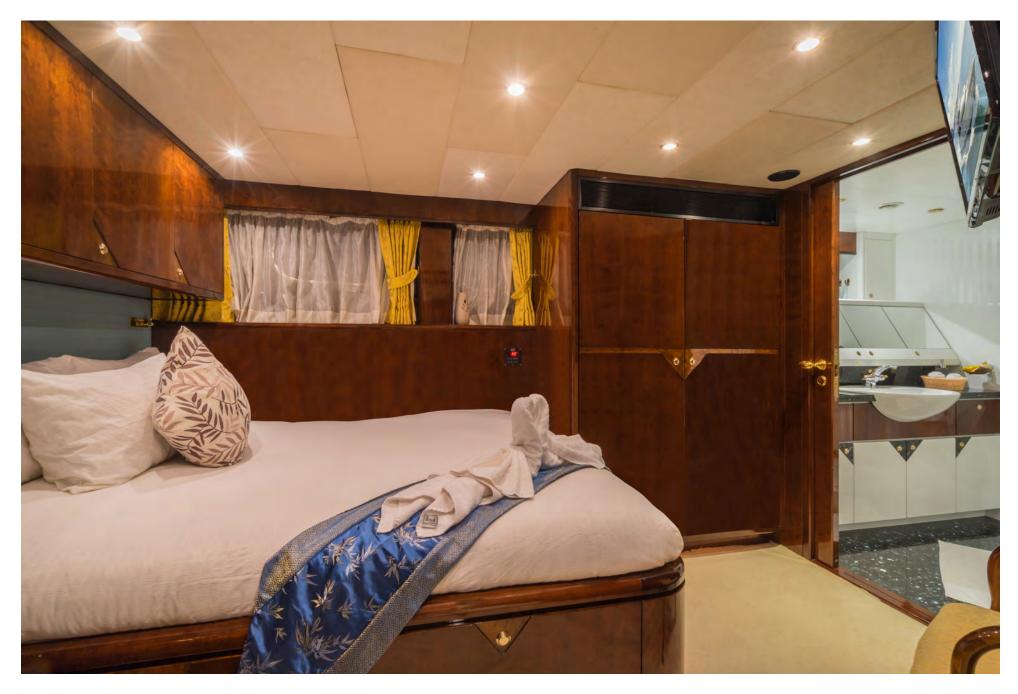

## XANADU of LONDON

34M (112FT) | MOONEN 1997 | 2021 | COMPLETE REFIT over 2 years finalised in 2021

Cabin Configuration Draft Beam Guests Cruising Speed

4 Double Cabins. All with private shower and bathroom 2.16M (7FT) 7.6M (25FT) 8 10 Knots (approx) WATCH THE VDO HERE Or go to https://vimeo.com/348142694