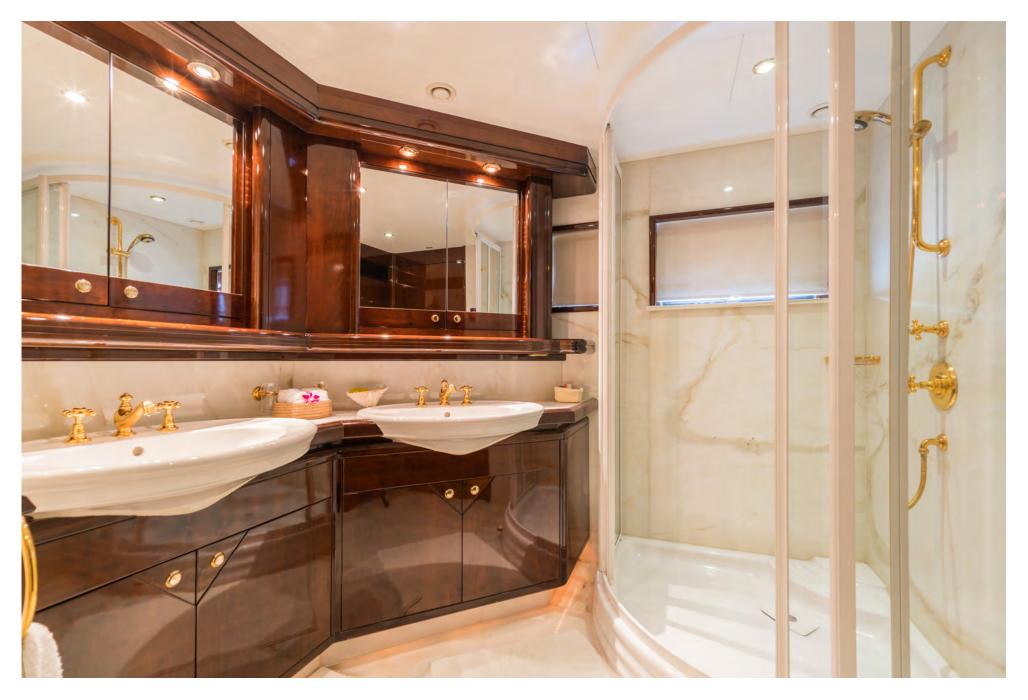

#### MAIN FEATURES

- Luxurious, completely refitted Moonen yacht
- Master on main deck, with overhead skylight and bathroom with gold-plated fixtures
- Flybridge with daybeds, dining and BBQ
- Sauna with separate shower
- Many water toys, including FX Jetski, Sea Jet, pool, and towable toys
- Rendez-vous scuba diving
- Stable yacht with Vosper Naiad Fin stabilisers
- Excellent Captain with extensive knowledge of the region