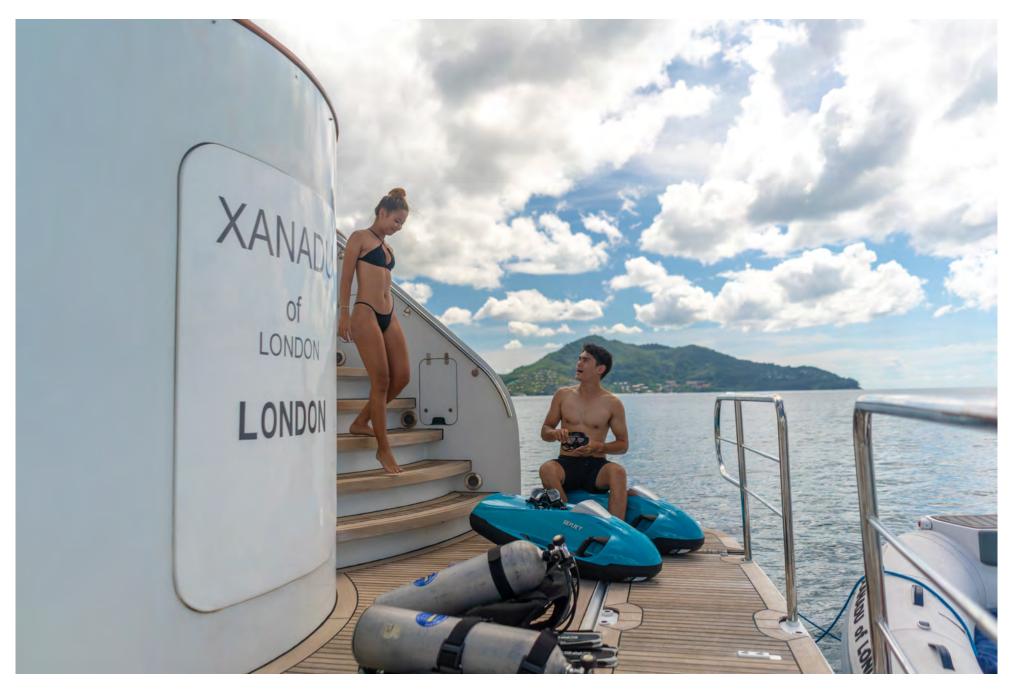

#### MAIN FEATURES

- Luxurious, completely refitted Moonen yacht
- Master on main deck, with overhead skylight and bathroom with gold-plated fixtures
- Flybridge with daybeds, dining and BBQ
- Sauna with separate shower
- Many water toys, including FX Jetski, Sea Jet, pool, and towable toys
- Rendez-vous scuba diving
- Stable yacht with Vosper Naiad Fin stabilisers
- Excellent Captain with extensive knowledge of the region