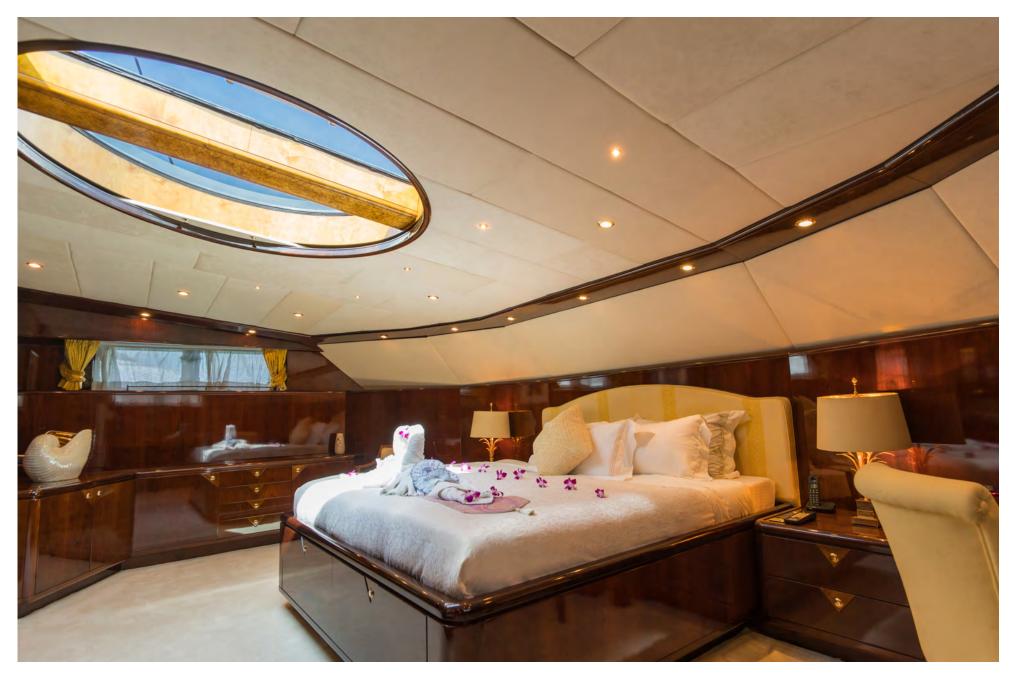

#### MAIN FEATURES

- Luxurious, completely refitted Moonen yacht
- Master on main deck, with overhead skylight and bathroom with gold-plated fixtures
- Flybridge with daybeds, dining and BBQ
- Sauna with separate shower
- Many water toys, including FX Jetski, Sea Jet, pool, and towable toys
- Rendez-vous scuba diving
- Stable yacht with Vosper Naiad Fin stabilisers
- Excellent Captain with extensive knowledge of the region

## XANADU of LONDON

34M (112FT) | MOONEN 1997 | 2021 | COMPLETE REFIT over 2 years finalised in 2021

Cabin Configuration Draft Beam Guests Cruising Speed

4 Double Cabins. All with private shower and bathroom 2.16M (7FT) 7.6M (25FT) 8 10 Knots (approx) WATCH THE VDO HERE Or go to https://vimeo.com/348142694