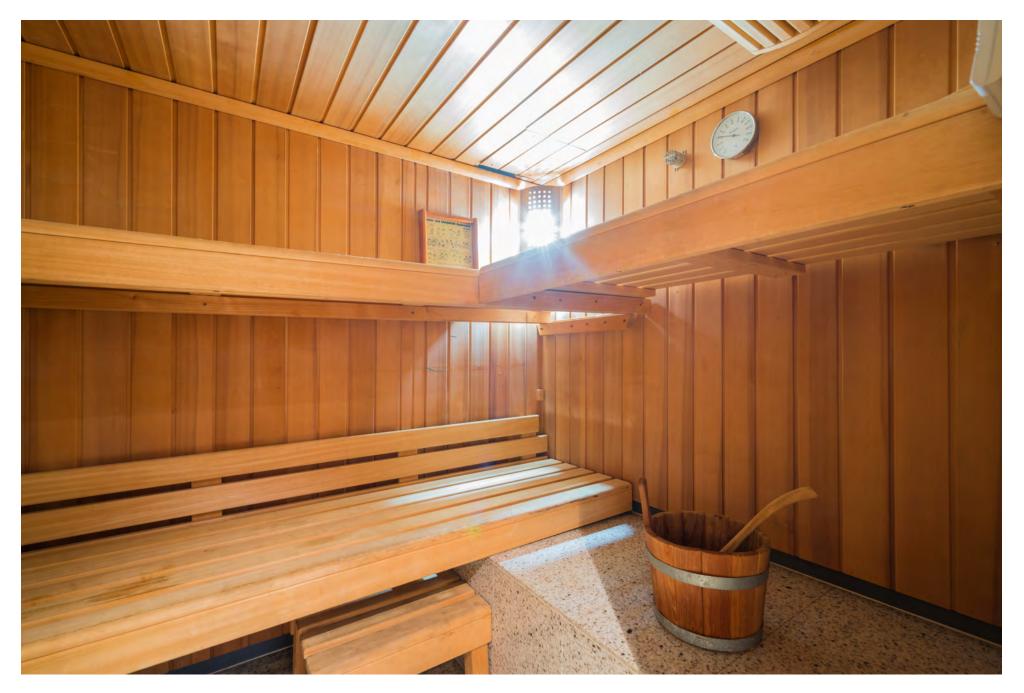

#### MAIN FEATURES

- Luxurious, completely refitted Moonen yacht
- Master on main deck, with overhead skylight and bathroom with gold-plated fixtures
- Flybridge with daybeds, dining and BBQ
- Sauna with separate shower
- Many water toys, including FX Jetski, Sea Jet, pool, and towable toys
- Rendez-vous scuba diving
- Stable yacht with Vosper Naiad Fin stabilisers
- Excellent Captain with extensive knowledge of the region