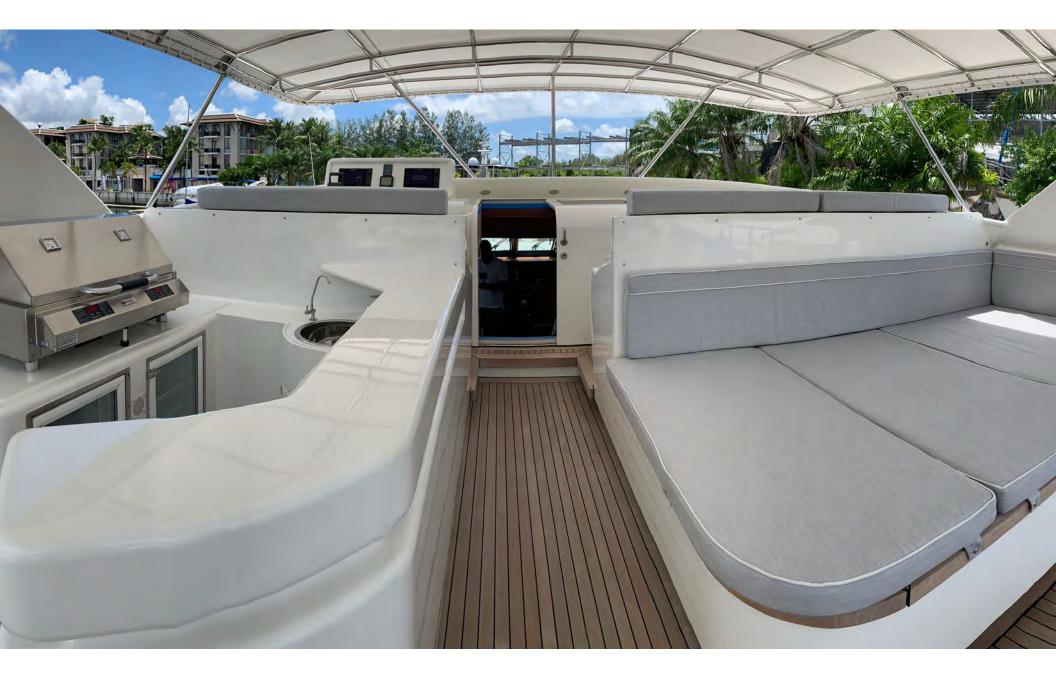

#### MAIN FEATURES

- Luxurious, completely refitted Moonen yacht
- Master on main deck, with overhead skylight and bathroom with gold-plated fixtures
- Flybridge with daybeds, dining and BBQ
- Sauna with separate shower
- Many water toys, including FX Jetski, Sea Jet, pool, and towable toys
- Rendez-vous scuba diving
- Stable yacht with Vosper Naiad Fin stabilisers
- Excellent Captain with extensive knowledge of the region