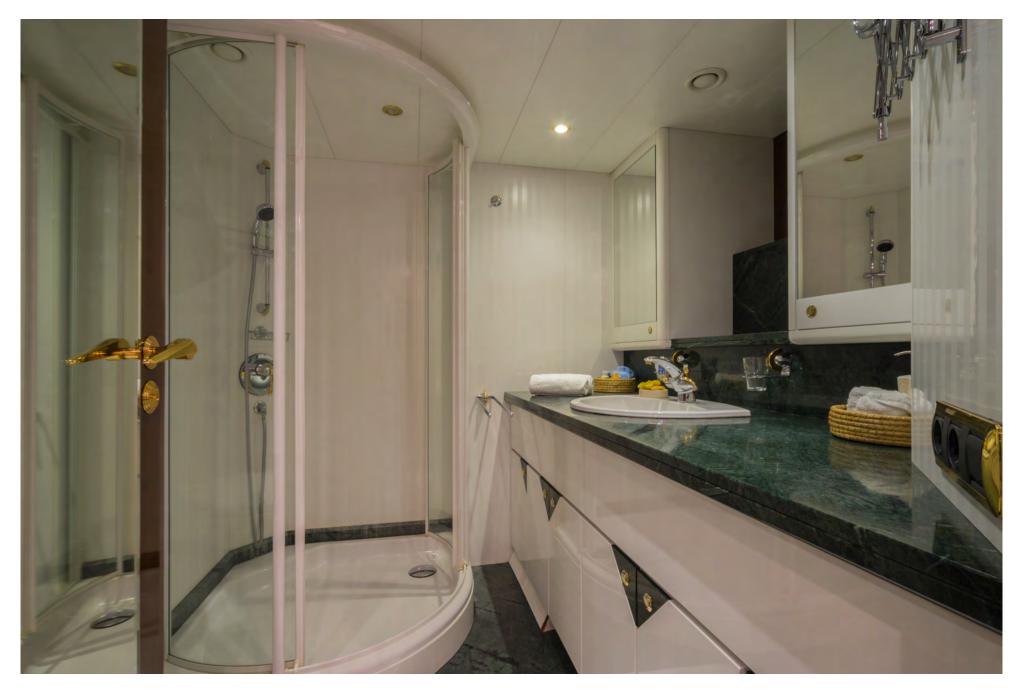

## XANADU of LONDON

34M (112FT) | MOONEN 1997 | 2021 | COMPLETE REFIT over 2 years finalised in 2021

Cabin Configuration Draft Beam Guests Cruising Speed

4 Double Cabins. All with private shower and bathroom 2.16M (7FT) 7.6M (25FT) 8 10 Knots (approx) WATCH THE VDO HERE Or go to https://vimeo.com/348142694