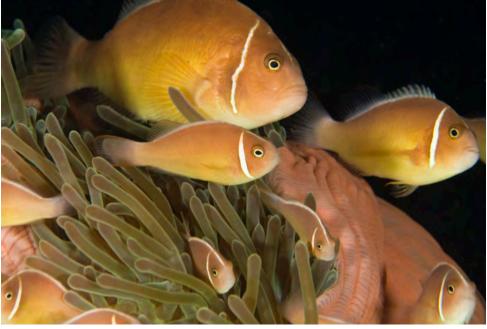

#### MAIN FEATURES

- Luxurious, completely refitted Moonen yacht
- Master on main deck, with overhead skylight and bathroom with gold-plated fixtures
- Flybridge with daybeds, dining and BBQ
- Sauna with separate shower
- Many water toys, including FX Jetski, Sea Jet, pool, and towable toys
- Rendez-vous scuba diving
- Stable yacht with Vosper Naiad Fin stabilisers
- Excellent Captain with extensive knowledge of the region