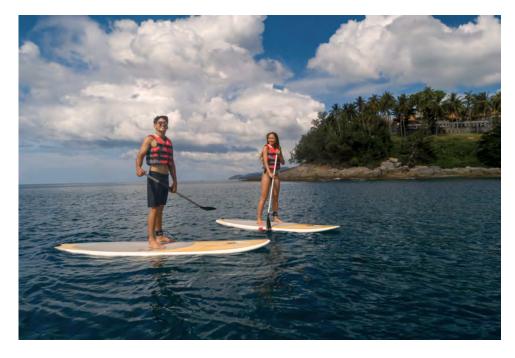

#### MAIN FEATURES

- Luxurious, completely refitted Moonen yacht
- Master on main deck, with overhead skylight and bathroom with gold-plated fixtures
- Flybridge with daybeds, dining and BBQ
- Sauna with separate shower
- Many water toys, including FX Jetski, Sea Jet, pool, and towable toys
- Rendez-vous scuba diving
- Stable yacht with Vosper Naiad Fin stabilisers
- Excellent Captain with extensive knowledge of the region