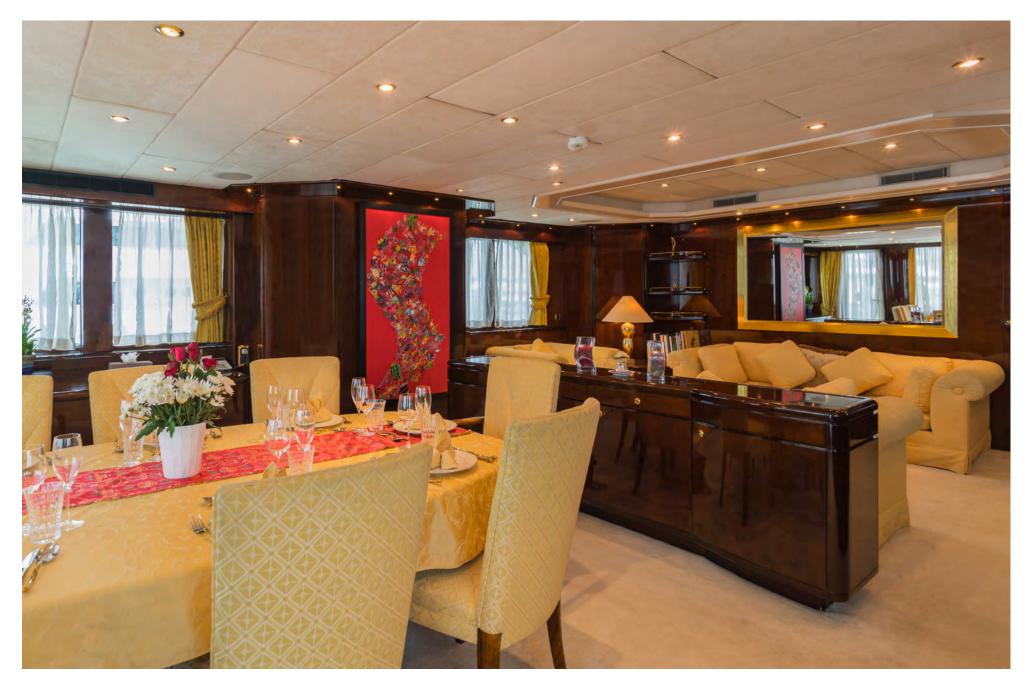

#### MAIN FEATURES

- Luxurious, completely refitted Moonen yacht
- Master on main deck, with overhead skylight and bathroom with gold-plated fixtures
- Flybridge with daybeds, dining and BBQ
- Sauna with separate shower
- Many water toys, including FX Jetski, Sea Jet, pool, and towable toys
- Rendez-vous scuba diving
- Stable yacht with Vosper Naiad Fin stabilisers
- Excellent Captain with extensive knowledge of the region